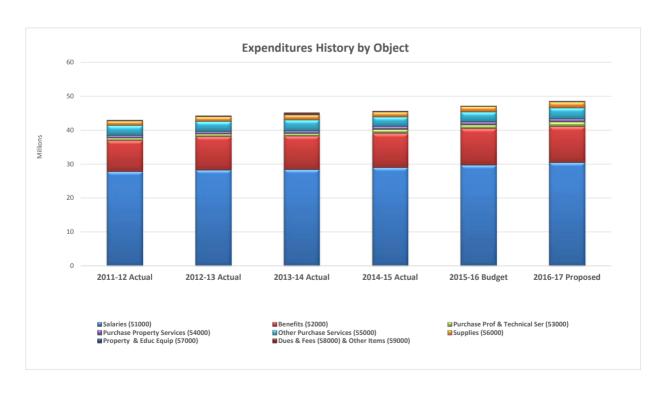

|                             | 2011-12<br>Actual | %     | 2012-13<br>Actual | %     | 2013-14<br>Actual | %     | 2014-15<br>Actual | %     | 2015-16<br>Budget | %     | 2016-17<br>Proposed | %     |
|-----------------------------|-------------------|-------|-------------------|-------|-------------------|-------|-------------------|-------|-------------------|-------|---------------------|-------|
| Property Tax                | 40,554,328        | 93.5% | 41,137,799        | 91.5% | 41,130,348        | 90.5% | 41,395,859        | 89.0% | 41,816,809        | 88.7% | 42,986,519          | 88.6% |
| State General<br>Aid        | 2,282,481         | 5.3%  | 3,329,516         | 7.4%  | 3,936,151         | 8.7%  | 4,647,339         | 10.0% | 5,076,980         | 10.8% | 5,285,210           | 10.9% |
| Re-Approp<br>School Surplus | 200,000           | 0.5%  | 200,000           | 0.4%  | 0                 | 0.0%  | 50,000            | 0.1%  |                   | 0.0%  | 0                   | 0.0%  |
| Medicaid                    | 342,717           | 0.8%  | 307,376           | 0.7%  | 368,339           | 0.8%  | 400,519           | 0.9%  | 275,000           | 0.6%  | 275,000             | 0.6%  |
| Total Revenue               | 43,379,526        |       | 44,974,691        |       | 45,434,838        |       | 46,493,717        |       | 47,168,789        |       | 48,546,729          |       |