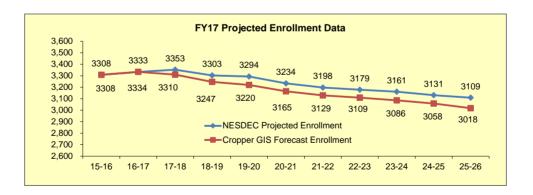

| 16-17                           | 17-18 | 18-19 | 19-20 | 20-21 | 21-22 | 22-23 | 23-24 | 24-25 | 25-26 |  |  |
| Pre-K to 3 * | 902   | 869                             | 873   | 868   | 865   | 869   | 866   | 858   | 847   | 835   | 827   |  |  |
| 4 - 5        | 525   | 529                             | 494   | 474   | 480   | 480   | 481   | 484   | 485   | 482   | 477   |  |  |
| 6 - 8        | 848   | 803                             | 795   | 798   | 774   | 748   | 730   | 739   | 740   | 743   | 745   |  |  |
| 9 - 12       | 1062  | 1133                            | 1148  | 1107  | 1101  | 1068  | 1052  | 1028  | 1014  | 998   | 969   |  |  |
| TOTAL        | 3308  | 3334                            | 3310  | 3247  | 3220  | 3165  | 3129  | 3109  | 3086  | 3058  | 3018  |  |  |



| ELEMENTARY CLASS SIZES |       |       |       |       |        |         |  |  |  |  |  |  |
|------------------------|-------|-------|-------|-------|--------|---------|--|--|--|--|--|--|
|                        | SOW   | /AMS  | NAY   | ATT   | PRIMRO | SE HILL |  |  |  |  |  |  |
| Grade                  | 15-16 | 16-17 | 15-16 | 16-17 | 15-16  | 16-17   |  |  |  |  |  |  |
| Preschool              |       |       |       |       | 23     | 23      |  |  |  |  |  |  |
| All Day Kindergarten   | 16    | 16    | 18    | 18    | 19     | 21      |  |  |  |  |  |  |
|                        | 16    | 16    | 19    | 18    | 21     | 21      |  |  |  |  |  |  |
|                        | 17    | 16    | 19    | 19    | 21     | 21      |  |  |  |  |  |  |
|                        |