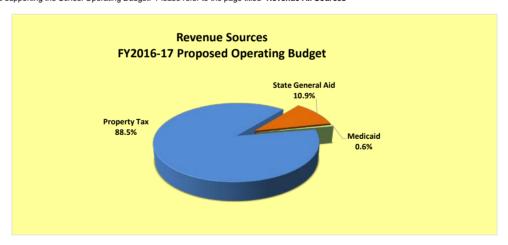

|                             | 2011-12<br>Actual | %     | 2012-13<br>Actual | %     | 2013-14<br>Actual | %     | 2014-15<br>Actual | %     | 2015-16<br>Budget | %     | 2016-17<br>Proposed | %     |
|-----------------------------|-------------------|-------|-------------------|-------|-------------------|-------|-------------------|-------|-------------------|-------|---------------------|-------|
| Property Tax                | 40,554,328        | 93.5% | 41,137,799        | 91.5% | 41,130,348        | 90.5% | 41,395,859        | 89.0% | 41,816,809        | 88.7% | 42,986,519          | 88.6% |
| State General<br>Aid        | 2,282,481         | 5.3%  | 3,329,516         | 7.4%  | 3,936,151         | 8.7%  | 4,647,339         | 10.0% | 5,076,980         | 10.8% | 5,285,210           | 10.9% |
| Re-Approp<br>School Surplus | 200,000           | 0.5%  | 200,000           | 0.4%  | 0                 | 0.0%  | 50,000            | 0.1%  |                   | 0.0%  | 0                   | 0.0%  |
| Medicaid                    | 342,717           | 0.8%  | 307,376           | 0.7%  | 368,339           | 0.8%  | 400,519           | 0.9%  | 275,000           | 0.6%  | 275,000             | 0.6%  |
| Total Revenue               | 43,379,526        |       | 44,974,691        |       | 45,434,838        |       | 46,493,717        |       | 47,168,789        |       | 48,546,729          |       |

<sup>\*</sup> School Miscellaneous Revenue is recorded as Town Revenue and transferred out on June 30th each year
This page only includes revenue supporting the School Operating Budget. Please refer to the page titled "Revenue All Sources"