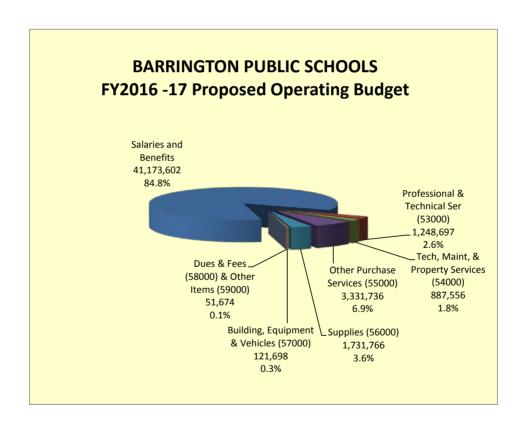

# Barrington Public Schools Proposed Budget 2016 - 2017 BUDGET HIGHLIGHTS February 18, 2016

| Operating Budget 2015-2016                 |        |           | \$        | 47,168,789 |       |
|--------------------------------------------|--------|-----------|-----------|------------|-------|
| Current Program                            |        |           |           |            |       |
| Salary Increases (51000)                   | \$     | 767,151   |           |            |       |
| Employee Benefit (52000)                   | \$     | (116,632) |           |            |       |
| Professional Services (53000)              | \$     | 123,296   |           |            |       |
| Tech, Maint & Property Serv (54000)        | \$     | 27,985    |           |            |       |
| Other Purchase Services (55000)            | \$     | 454,674   |           |            |       |
| Supplies / Textbooks (56000)               | \$     | 103,870   |           |            |       |
| Building, Equipment & Vehicle (57000)      | \$     | 20,764    |           |            |       |
| Dues & Fees (58000)                        | \$     | (3,168)   |           |            |       |
| Total Increase in Proposed Operating Bud   | get    |           | <u>\$</u> | 1,377,940  | 2.92% |
| Proposed Operating Budget 2015 - 2016      |        |           | \$        | 48,546,729 |       |
|                                            |        |           |           |            |       |
| Capital - Technology                       |        |           | \$        | 275,000    |       |
| Capital - Playground Funded from Sch Cap R | Reserv | е         | \$        | 100,000    |       |

# Changes in Current Programs and New Initiatives February 25, 2016

| Operating Budget 2015 - 2016                         |           |                                 | \$47,168,789     |                  |
|------------------------------------------------------|-----------|---------------------------------|------------------|------------------|
| Current Programs                                     | (2, 12)   | 970,765                         |                  | 2.06%            |
| HS Technology Fellowship 1:1 Attrition - Retirements | (0.40)    | (\$21,336)<br><u>(\$64,368)</u> |                  | -0.05%<br>-0.14% |
| Increase - Current Programs                          |           |                                 | <u>\$885,061</u> | 1.88%            |
| New Initiatives                                      |           |                                 |                  |                  |
| Transportation Contract - Start Time                 |           | \$419,695                       |                  | 0.89%            |
| Instructional Coach K-5                              | 1.00      | \$73,184                        |                  | 0.16%            |
| Increase - New Initiatives                           |           |                                 | <u>\$492,879</u> | 1.04%            |
| Total 2016-17 Proposed Operating B                   | udget Inc | rease                           | 1,377,940        | 2.92%            |
| Total 2016-17 Proposed Operating Budg                | get       |                                 | \$48,546,729     |                  |