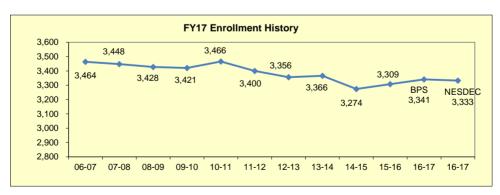

-------|-------|-------|-------|-------|-------|-------|-------|-------|
| GRADE      | 06-07 | 07-08           | 08-09 | 09-10 | 10-11 | 11-12 | 12-13 | 13-14 | 14-15 | 15-16 | 16-17 | 16-17 |
| Pre-K to 3 | 962   | 975             | 994   | 972   | 987   | 937   | 931   | 926   | 896   | 912   | 887   | 873   |
| 4 - 5      | 518   | 510             | 470   | 537   | 560   | 547   | 574   | 537   | 502   | 527   | 529   | 527   |
| 6 - 8      | 862   | 835             | 805   | 779   | 778   | 790   | 813   | 866   | 823   | 843   | 803   | 799   |
| 9 - 12     | 1122  | 1128            | 1159  | 1133  | 1141  | 1126  | 1038  | 1037  | 1053  | 1026  | 1122  | 1134  |
| TOTAL      | 3464  | 3448            | 3428  | 3421  | 3466  | 3400  | 3356  | 3366  | 3274  | 3308  | 3341  | 3333  |



Source: RI Department Education EOY Enrollment Data, ASPEN (District SIS) 1-15-2016

#### **Enrollment Projections**

The charts and graphs below have been prepared by NESDEC and Cropper GIS. Although both firms' projections have been conducted using different methodologies the results are very similar. There are several assumptions used when preparing projections such as short term economic conditions and changes in the interest rates. Furthermore, projections beyond five years become less reliable as other factors influence enrollment.

|              |       | NESDEC Projected Enrollment |       |       |       |       |       |       |       |       |       |  |
|--------------|-------|-----------------------------|-------|-------|-------|-------|-------|-------|-------|-------|-----