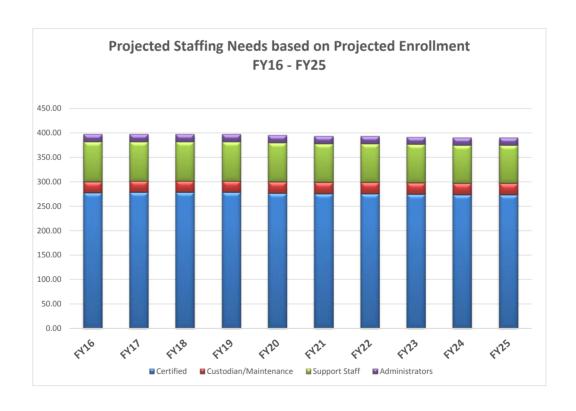

| FY16   | FY17   | FY18   | FY19   | FY20   | FY21   | FY22   | FY23   | FY24   | FY25   |
|-----------------------|--------|--------|--------|--------|--------|--------|--------|--------|--------|--------|
| Administrators        | 15.00  | 15.00  | 15.00  | 15.00  | 15.00  | 15.00  | 15.00  | 15.00  | 15.00  | 15.00  |
| Certified             | 277.30 | 278.63 | 278.63 | 278.63 | 276.63 | 275.63 | 275.63 | 274.63 | 273.63 | 273.63 |
| Custodian/Maintenance | 23.00  | 23.00  | 23.00  | 23.00  | 23.00  | 23.00  | 23.00  | 23.00  | 23.00  | 23.00  |
| Support Staff         | 81.69  | 80.57  | 80.57  | 80.57  | 80.00  | 79.50  | 79.50  | 79.00  | 78.50  | 78.50  |
| Total Staff           | 396.99 | 397.20 | 397.20 | 397.20 | 394.63 | 393.13 | 393.13 | 391.63 | 390.13 | 390.13 |



#### Barrington Public Schools TOTAL STAFF EXCLUDING FEDERAL FUNDED

|                                  | FY05                     | FY06   | FY07   | FY08   | FY09   | FY10   | FY11   | FY12     | FY13   | FY14   | FY15   | FY16   | FY17   |
|----------------------------------|--------------------------|--------|--------|--------|--------|--------|--------|----------|--------|--------|--------|--------|--------|
| Administration                   |                          |        |        |        |        |        |        |          |        |        |        |        |        |
| Superintendents                  | 3.00                     | 3.00   | 3.00   | 3.00   | 3.00   | 3.00   | 3.00   | 3.00     | 3.00   | 3.00   | 3.00   | 3.00   | 3.00   |
| Principals