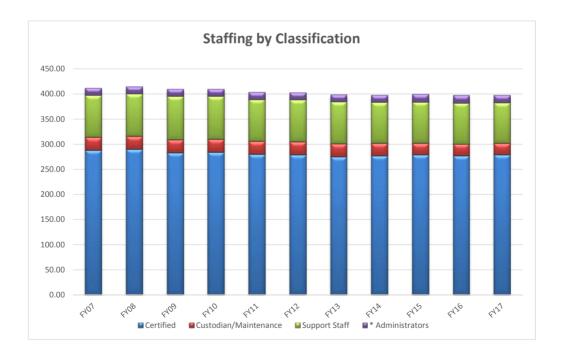

ntenance | 26.00  | 26.00  | 26.00  | 26.00  | 26.00  | 26.00  | 26.00  | 25.00  | 23.00  | 23.00  | 23.00  |
| Support Staff         | 83.85  | 83.85  | 86.81  | 85.81  | 83.27  | 83.27  | 83.36  | 81.85  | 82.47  | 81.69  | 80.57  |
| Total Staff           | 411.39 | 414.11 | 409.73 | 409.34 | 403.11 | 402.33 | 398.29 | 397.47 | 399.14 | 396.99 | 397.20 |

<sup>\*</sup> Administrator's FTE was adjustment to reflects the reclassification of the Director of Technology from the support staff category which is consistent with her responsibilities and RIDE Certification. In FY15 a new Assistant Principal was hired at HM which was offset by the elimination of a part-time head teacher

Excluded from the FTE numbers above Non-Contracted Part-time position (2 crossing guards and 9 bus monitors)



| Instructional Staff   |        |        |       |  |  |  |  |  |  |  |
|-----------------------|--------|--------|-------|--|--|--|--|--|--|--|
|                       | 15-16  | 16-17  | Diff  |  |  |  |  |  |  |  |
| Hampden Meadows       | 23.00  | 23.00  | 0.00  |  |  |  |  |  |  |  |
| Nayatt                | 15.00  | 16.00  | 1.00  |  |  |  |  |  |  |  |
| Primrose Hill         | 13.00  | 13.00  | 0.00  |  |  |  |  |  |  |  |
| Sowams                | 12.00  | 12.00  | 0.00  |  |  |  |  |  |  |  |
| Elementary Reading    | 4.34   | 4.34   | 0.00  |  |  |  |  |  |  |  |
| Elementary Art        | 2.72   | 2.72   | 0.00  |  |  |  |  |  |  |  |
| Elementary Music      | 3.72   | 3.72   | 0.00  |  |  |  |  |  |  |  |
| Elementary Phys. Ed   | 3.67   | 3.67   | 0.00  |  |  |  |  |  |