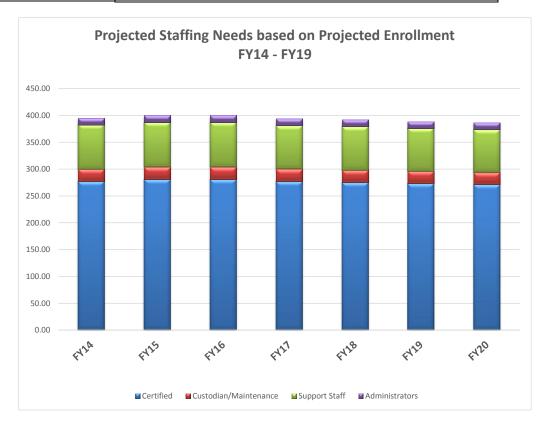

#### <u>Expenditures</u> <u>FY2014 -15 Proposed Budget</u>

The chart below is a breakdown of the FY2014-15 Proposed Operating Budget. The operating budget as presented represents a 3.17% increase in expenditures. As presented in the Revenue section, the net impact to the taxpayers, after an anticipated increase in the State Aid Funding Formula, State Aid for implementation of all Day Kindergarten, Re-appropriation of Surplus and Medicaid reimbursement is 1.47%.