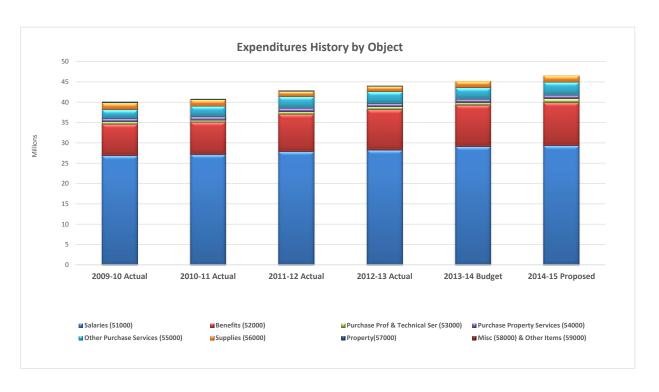

### Barrington Public Schools ANTICIPATED EXPENDITURES ALL FUNDS

Proposed Budget FY2014 - 2015

|                                               | Budget<br>2013-14 | Budget<br>2014-15 | Variance  |
|-----------------------------------------------|-------------------|-------------------|-----------|
| OPERATING                                     | 2010 14           | 2014 10           | variance  |
| Salary Increases (51000)                      | 29,049,845        | 29,316,112        | 266,267   |
| Employee Benefit (52000)                      | 10,219,939        | 10,638,269        | 418,330   |
| Contracted Services (53000)                   | 652,891           | 941,735           | 288,844   |
| Tech, Maintenance & Property Services (54000) | 852,749           | 844,539           | (8,210)   |
| Other Purchase Services (55000)               | 2,783,247         | 3,239,737         | 456,490   |
| Supplies / Textbooks (56000)                  | 1,614,044         | 1,646,530         | 32,486    |
| Educ Equipment (57000)                        | 100,806           | 96,035            | (4,771)   |
| Dues & Fees (58000)                           | 63,943            | 52,518            | (11,425)  |
| TOTAL OPERATING                               | 45,337,464        | 46,775,475        | 1,438,011 |
| CAPITAL RESERVE FUNDS                         |                   |                   |           |
| Computer Technology                           | 275,000           | 275,000           | _         |
| TOTAL - CAPTIAL RESERVE FUNDS                 | 275,000           | 275,000           |           |
| TOTAL GALTIAL REGERVET ONDO                   | 270,000           | 270,000           |           |
| SPECIAL REVENUE FUNDS                         |                   |                   |           |
| RESTRICTED - FEDERAL GRANTS                   |                   |                   |           |
| IDEA part B (pl94-142)                        | 857,001           | 860,000           | 2,999     |
| IDEA SEC 619                                  | 24,283            | 24,283            | -         |
| Title I                                       | 90,828            | 90,000            | (828)     |
| Title II                                      | 104,518           | 85,000            | (19,518)  |
| Title III                                     | 11,834            | 15,000            | 3,166     |
| Perkins (Voc Ed Prog)                         | 37,800            | 37,873            | 73        |
| TOTAL - FEDERAL GRANTS                        | 1,126,264         | 1,112,156         | (14,108)  |
| RESTRICTED - OTHER PROGRAMS                   |                   |                   |           |
| Food Service Program                          | 725,000           | 725,000           | -         |
| Enrichment Program                            | 55,000            | 55,000            | -         |
| Target                                        | 600               | 600               | -         |
| Healthier School Challenge                    | 5,000             | <u> </u>          | (5,000)   |
| TOTAL - OTHER GRANTS                          | 785,600           | 780,600           | (5,000)   |
| TOTAL - SPECIAL REVENUE FUNDS                 | 1,911,864         | 1,892,756         | (19,108)  |
| TOTAL - ALL FUNDS                             | 47,524,328        | 48,943,231        | 1,418,903 |