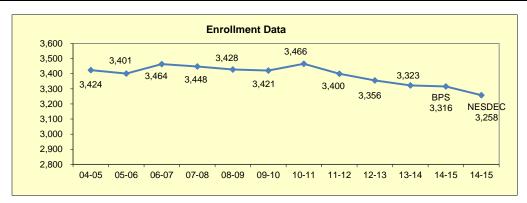

|-------|-------|-------|-------|-------|-------|-------|--------|
| GRADE      | 04-05 | 05-06           | 06-07 | 07-08 | 08-09 | 09-10 | 10-11 | 11-12 | 12-13 | 13-14 | 14-15 | 14-15  |
| Pre-K to 3 | 921   | 937             | 962   | 975   | 994   | 972   | 987   | 937   | 931   | 912   | 973   | 880    |
| 4 - 5      | 557   | 504             | 518   | 510   | 470   | 537   | 560   | 547   | 574   | 531   | 500   | 501    |
| 6 - 8      | 866   | 865             | 862   | 835   | 805   | 779   | 778   | 790   | 813   | 854   | 831   | 829    |
| 9 - 12     | 1080  | 1095            | 1122  | 1128  | 1159  | 1133  | 1141  | 1126  | 1038  | 1026  | 1012  | 1048   |
| TOTAL      | 3424  | 3401            | 3464  | 3448  | 3428  | 3421  | 3466  | 3400  | 3356  | 3323  | 3316  | 3258   |



Source: RIDE EOY Enrollment Data, ASPEN (District SIS) 12-19-13

|              |       | NESDEC Projected Enrollment |       |       |       |       |       |       |       |       |       |  |  |
|--------------|-------|-----------------------------|-------|-------|-------|-------|-------|-------|-------|-------|-------|--|--|
| GRADE        | 13-14 | 14-15                       | 15-16 | 16-17 | 17-18 | 18-19 | 19-20 | 20-21 | 21-22 | 22-23 | 23-24 |  |  |
| Pre-K to 3 * | 912   | 880                         | 828   | 759   | 730   | 730   | 726   | 748   | 738   | 737   | 739   |  |  |
| 4 - 5        | 531   | 501                         | 511   | 526   | 496   | 441   | 413   | 387   | 392   | 416   | 406   |  |  |
| 6 - 8        | 854   | 829                         | 825   | 777