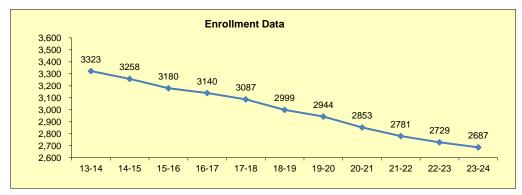

#### <u>Expenditures</u> <u>FY2014 -15 Proposed Budget</u>

The chart below is a breakdown of the FY2014-15 Proposed Operating Budget. The operating budget as presented represents a 3.17% increase in expenditures. As presented in the Revenue section, the net impact to the taxpayers, after an anticipated increase in the State Aid Funding Formula, State Aid for implementation of all Day Kindergarten, Re-appropriation of Surplus and Medicaid reimbursement is 1.47%.