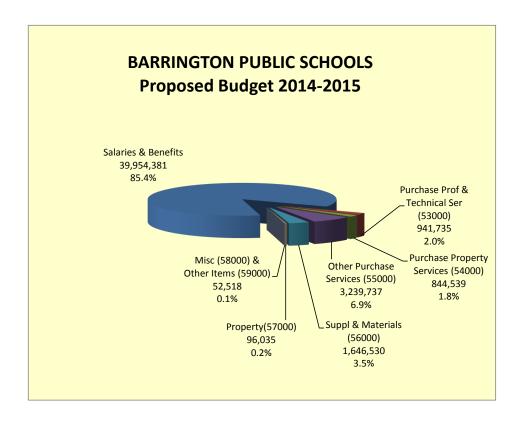

### Barrington Public Schools ANTICIPATED EXPENDITURES ALL FUNDS

Proposed Budget FY2014 - 2015

|                                               | Budget<br>2013-14 | Budget<br>2014-15 | Variance  |
|-----------------------------------------------|-------------------|-------------------|-----------|
| OPERATING                                     | 2010 14           | 2014 10           | variance  |
| Salary Increases (51000)                      | 29,049,845        | 29,316,112        | 266,267   |
| Employee Benefit (52000)                      | 10,219,939        | 10,638,269        | 418,330   |
| Contracted Services (53000)                   | 652,891           | 941,735           | 288,844   |
| Tech, Maintenance & Property Services (54000) | 852,749           | 844,539           | (8,210)   |
| Other Purchase Services (55000)               | 2,783,247         | 3,239,737         | 456,490   |
| Supplies / Textbooks (56000)                  | 1,614,044         | 1,646,530         | 32,486    |
| Educ Equipment (57000)                        | 100,806           | 96,035            | (4,771)   |
| Dues & Fees (58000)                           | 63,943            | 52,518            | (11,425)  |
| TOTAL OPERATING                               | 45,337,464        | 46,775,475        | 1,438,011 |
| CAPITAL RESERVE FUNDS                         |                   |                   |           |
| Computer Technology                           | 275,000           | 275,000           | _         |
| TOTAL - CAPTIAL RESERVE FUNDS                 | 275,000           | 275,000           |           |
| TOTAL GALTIAL REGERVET ONDO                   | 270,000           | 270,000           |           |
| SPECIAL REVENUE FUNDS                         |                   |                   |           |
| RESTRICTED - FEDERAL GRANTS                   |                   |                   |           |
| IDEA part B (pl94-142)                        | 857,001           | 860,000           | 2,999     |
| IDEA SEC 619                                  | 24,283            | 24,283            | -         |
| Title I                                       | 90,828            | 90,000            | (828)     |
| Title II                                      | 104,518           | 85,000            | (19,518)  |
| Title III                                     | 11,834            | 15,000            | 3,166     |
| Perkins (Voc Ed Prog)                         | 37,800            | 37,873            | 73        |
| TOTAL - FEDERAL GRANTS                        | 1,126,264         | 1,112,156         | (14,108)  |
| RESTRICTED - OTHER PROGRAMS                   |                   |                   |           |
| Food Service Program                          | 725,000           | 725,000           | -         |
| Enrichment Program                            | 55,000            | 55,000            | -         |
| Target                                        | 600               | 600               | -         |
| Healthier School Challenge                    | 5,000             | <u> </u>          | (5,000)   |
| TOTAL - OTHER GRANTS                          | 785,600           | 780,600           | (5,000)   |
| TOTAL - SPECIAL REVENUE FUNDS                 | 1,911,864         | 1,892,756         | (19,108)  |
| TOTAL - ALL FUNDS                             | 47,524,328        | 48,943,231        | 1,418,903 |

#### <u>Expenditures</u> <u>FY2014 -15 Proposed Budget</u>

The chart below is a breakdown of the FY2014-15 Proposed Operating Budget. The operating budget as presented represents a 3.17% increase in expenditures. As presented in the Revenue section, the net impact to the taxpayers, after an anticipated increase in the State Aid Funding Formula, State Aid for implementation of all Day Kindergarten, Re-appropriation of Surplus and Medicaid reimbursement is 1.47%.