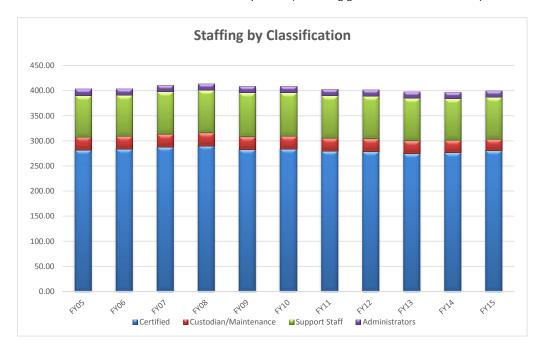

#### <u>Expenditures</u> <u>FY2014 -15 Proposed Budget</u>

The chart below is a breakdown of the FY2014-15 Proposed Operating Budget. The operating budget as presented represents a 3.17% increase in expenditures. As presented in the Revenue section, the net impact to the taxpayers, after an anticipated increase in the State Aid Funding Formula, State Aid for implementation of all Day Kindergarten, Re-appropriation of Surplus and Medicaid reimbursement is 1.47%.