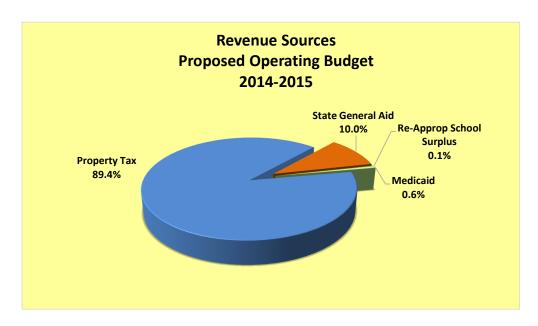

|                             | 2011-12<br>Actual | %     | 2012-13<br>Actual | %     | 2013-14<br>Budget | %     | 2014-15<br>Proposed | %     |
|-----------------------------|-------------------|-------|-------------------|-------|-------------------|-------|---------------------|-------|
| Property Tax                | 40,554,328        | 93.5% | 41,137,799        | 91.5% | 41,130,348        | 90.7% | 41,795,870          | 89.4% |
| State General<br>Aid        | 2,282,481         | 5.3%  | 3,329,516         | 7.4%  | 3,957,116         | 8.7%  | 4,654,605           | 10.0% |
| Re-Approp<br>School Surplus | 200,000           | 0.5%  | 200,000           | 0.4%  | 0                 | 0.0%  | 50,000              | 0.1%  |
| Medicaid                    | 342,717           | 0.8%  | 307,376           | 0.7%  | 250,000           | 0.6%  | 275,000             | 0.6%  |
| Total Revenue               | 43,379,526        |       | 44,974,691        |       | 45,337,464        |       | 46,775,475          |       |